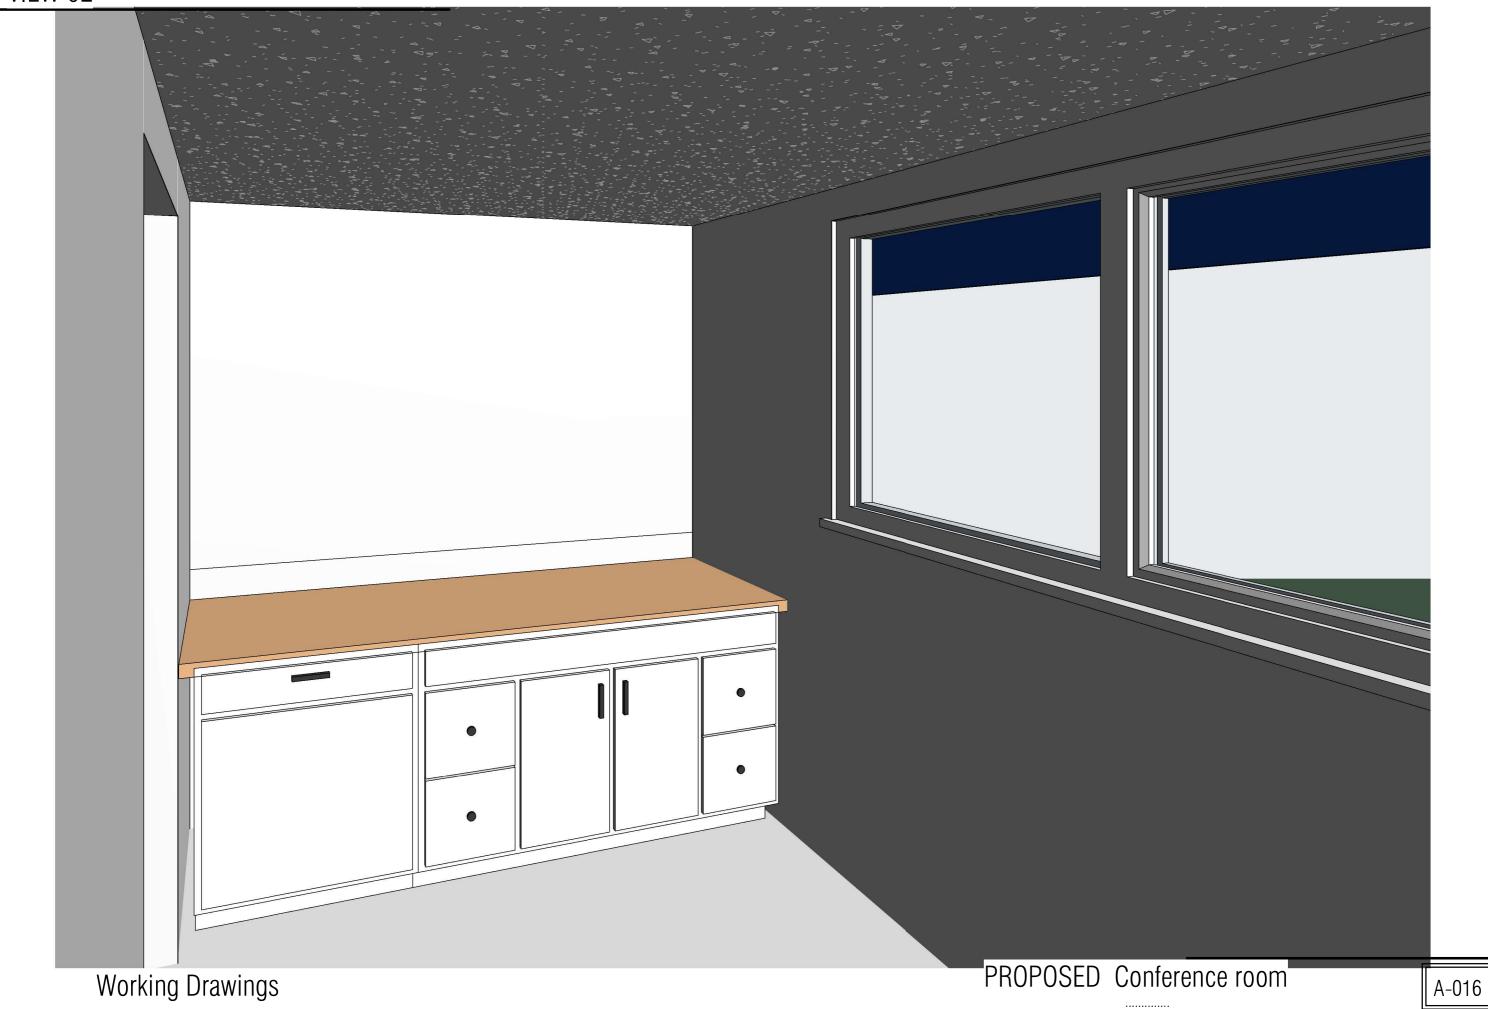

PROPOSED Conference room

 $\underbrace{ \begin{array}{c} \text{Ground Floor Plan} \\ 1:75 & \text{RE:A-002/1} \end{array} }$  Working Drawings

PROPOSED Conference room

PROPOSED Conference room

2 RIGHT SIDE ELEVATION