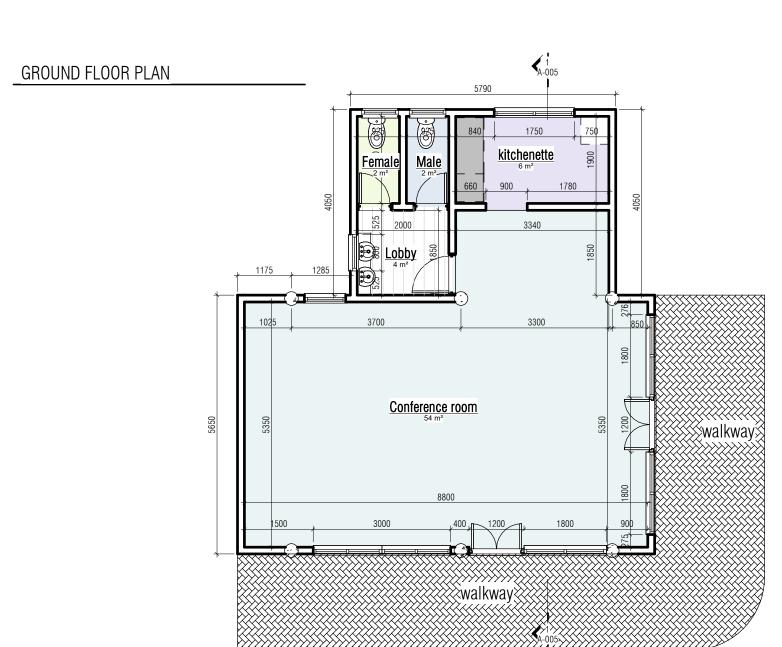

PROPOSED Conference room

 $\underbrace{ \begin{array}{c} \text{Ground Floor Plan} \\ 1:75 & \text{RE:A-002/1} \end{array} }$  Working Drawings

PROPOSED Conference room

PROPOSED Conference room

2 RIGHT SIDE ELEVATION

PROPOSED Conference room

Ground Floor Plan

1:75 RE:A-002/1

Working Drawings

PROPOSED Conference room

PROPOSED Conference room

PROPOSED Conference room

PROPOSED Conference room