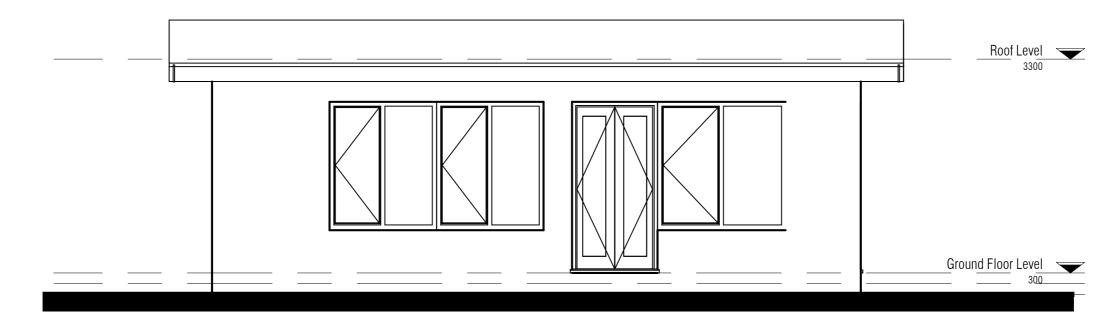

1:75 RE:A-006/

Working Drawings

PROPOSED Conference room

BACK ELEVATION

1:100 RE:A-007/

Working Drawings

PROPOSED Conference room A-007

PROPOSED Conference room