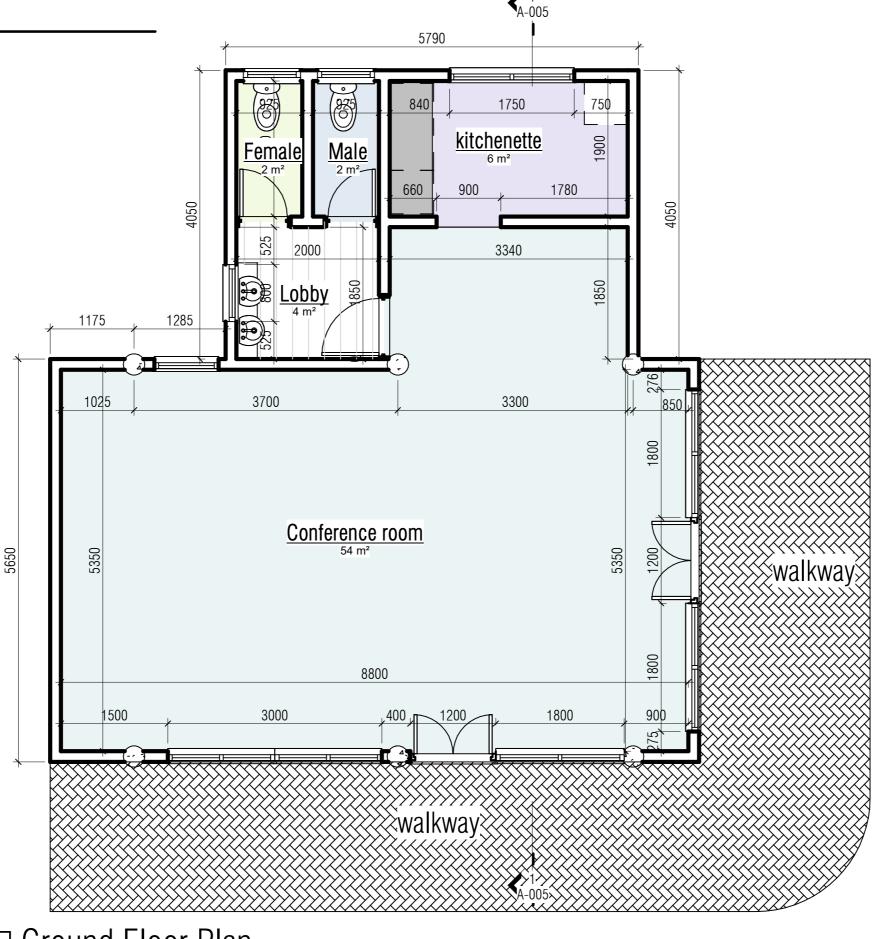

PROPOSED Conference room

 $\underbrace{ \begin{array}{c} \text{Ground Floor Plan} \\ 1:75 & \text{RE:A-002/1} \end{array} }$  Working Drawings

PROPOSED Conference room

PROPOSED Conference room

2 RIGHT SIDE ELEVATION

PROPOSED Conference room

Ground Floor Plan

1:75 RE:A-002/1

Working Drawings

PROPOSED Conference room

PROPOSED Conference room

PROPOSED Conference room

PROPOSED Conference room